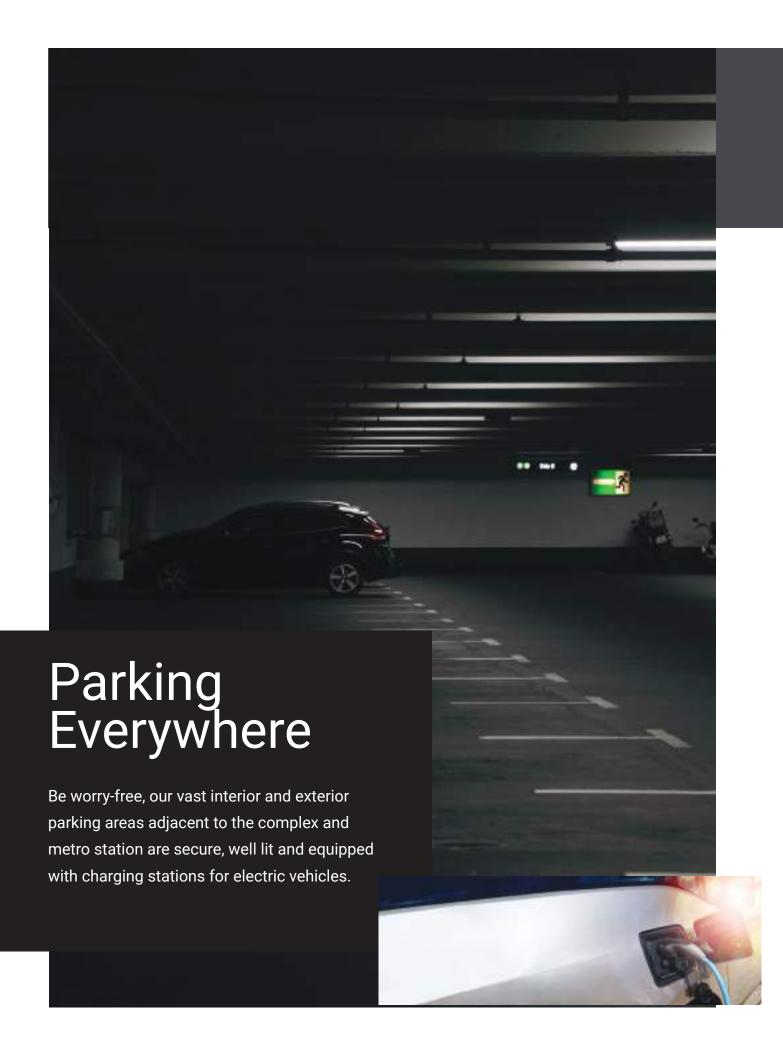

### **PARKING**

The building ratio for non-reserved interior parking is: 1/1,250 sq. ft. at \$140.00 +tx / month. The Complexe offers 400 non-reserved exterior parking spaces at \$100.00 +tx/ month.