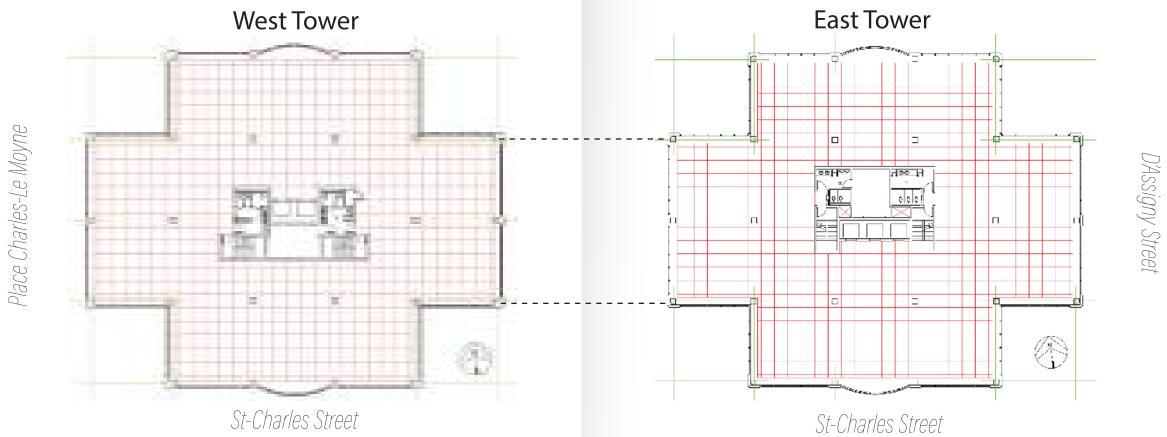

### Typical Floor Plans

### **Building Features**

| CLASS            | Α                         |
|------------------|---------------------------|
| NUMBER OF FLOORS | 12 office floors on East  |
|                  | Tower, 7 office floors on |
|                  | West Tower                |
| YEAR BUILT       | 1987                      |
| LEASABLE AREA    | 305,760 sq. ft. of        |
|                  | commercial space          |
| CREDENTIALS      | BOMA Best Building Silver |
|                  | LEED certification        |
| LANDLORD         | Groupe Mercille           |