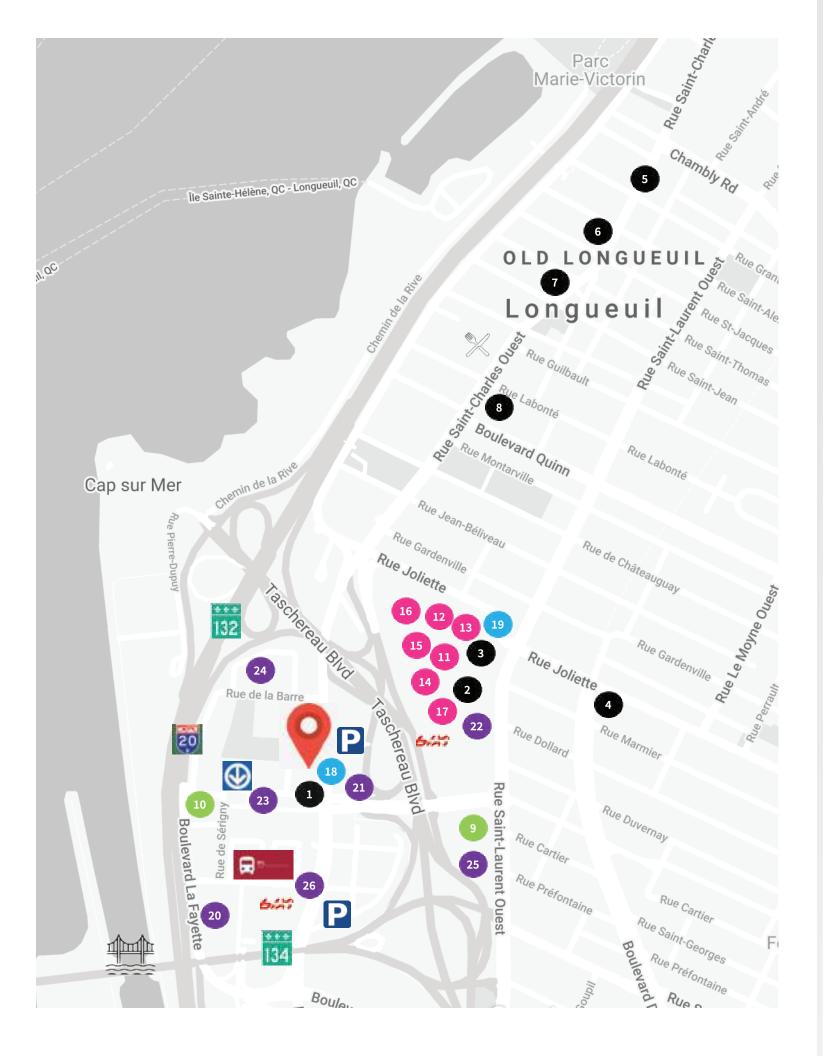

### Your New Neighbourhood

Discover the new downtown Longueuil. Surrounded by all major amenities and great local restaurants, the area offers a full range of services, green spaces, leisure activities, gyms, cycle paths and recognized educational institutions.

### Restaurants

- 1. Bistro La Passion
- 2. Rôtisserie St-Hubert
- 3. Allô! mon coco
- 4. Tutti Frutti Déjeuner
- 5. Bistro du Vieux-Longueuil
- 6. Silva Grillades
- 7. L'Grox Luxe Vieux-Longueuil
- 8. Piazzetta

### **Hotels**

- 9. Le Dauphin Montréal-
- Longueuil Hotel
- 10. Sandman Montréal-
- Longueuil Hotel

### **Shopping**

- 11. Place Longueuil
- 12. Winners
- 13. EB Games
- 14. S.A.Q.
- 15. Vidéotron
- 16, L'Équipeur
- 17. Bentley

### **Banks**

- 18. Laurentian Bank
- Securities
- 19. RBC Royal Bank

### **Other Services**

- 20. CNESST
- 21. Régie du logement
- 22. CAA Québec
- 23. Brunet P. Marcotte

### Pharmacy

- 24. Flo Charging Station
- 25. Tesla Destination

### Charger

26. Electric Circuit Charging

Station