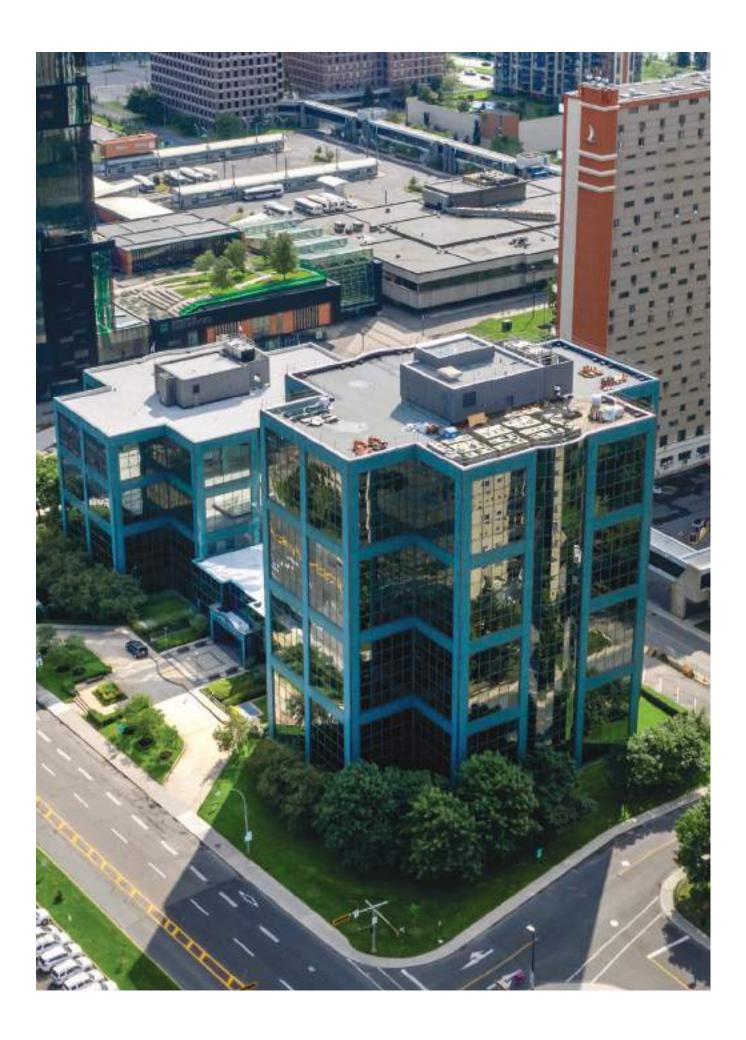

### **Building Features**

| CLASS            | Α                         |
|------------------|---------------------------|
| NUMBER OF FLOORS | 12 office floors on East  |
|                  | Tower, 7 office floors on |
|                  | West Tower                |
| YEAR BUILT       | 1987                      |
| LEASABLE AREA    | 305,760 sq. ft. of        |
|                  | commercial space          |
| CREDENTIALS      | BOMA Best Building Silver |
|                  | LEED certification        |
| LANDLORD         | Groupe Mercille           |