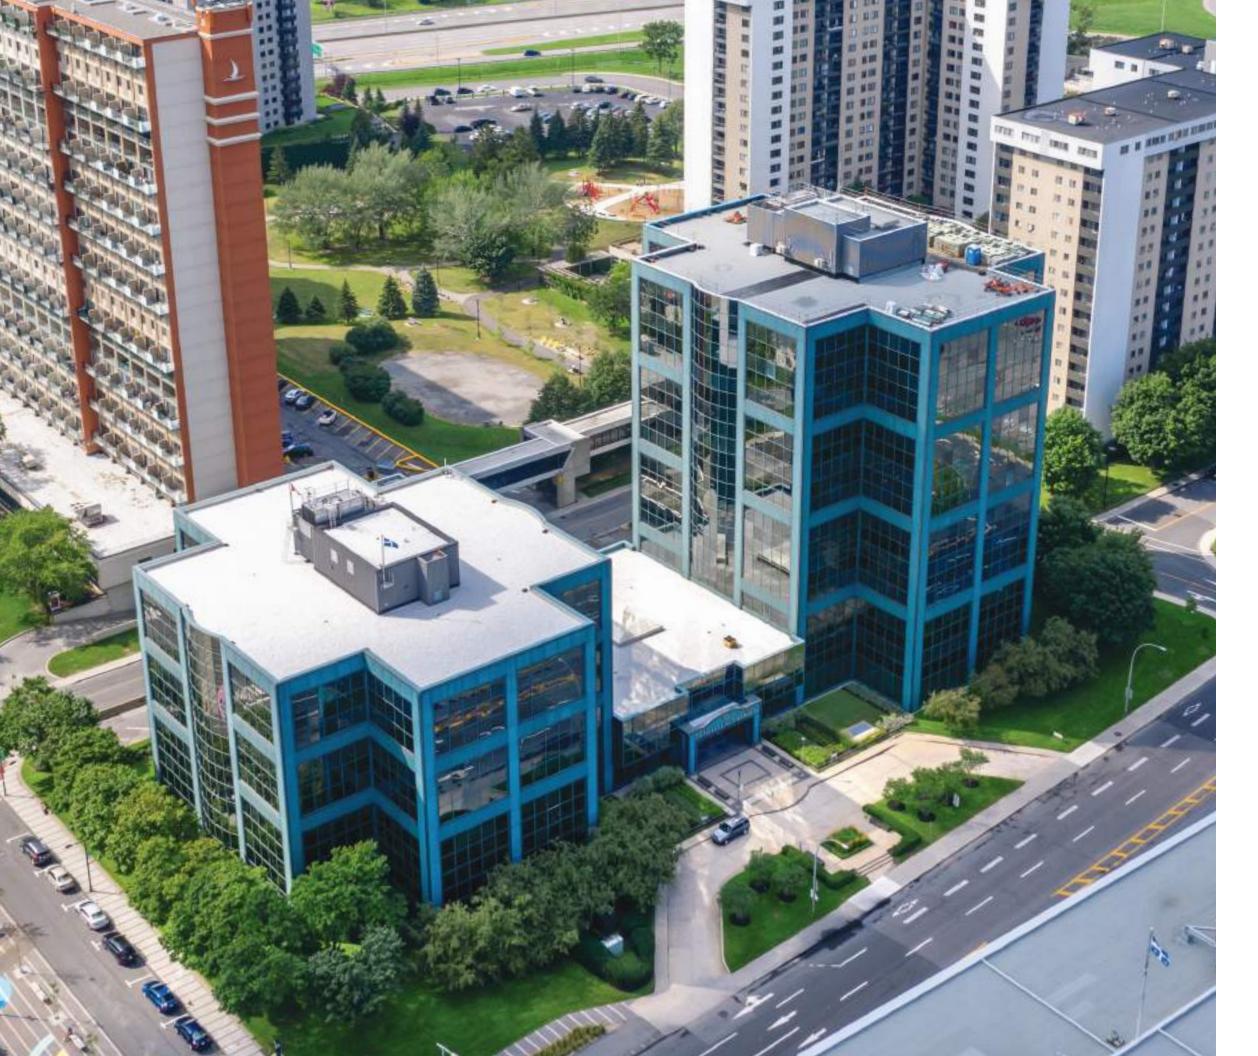

## Le Complexe St-Charles 1111 St-Charles W. St., Longueuil, QC

### Location

At the foot of the Jacques-Cartier Bridge with easy access to all major highways and 10-minute metro ride to downtown Montreal, makes Complexe Saint-Charles an unbeatable location for your business.

### **Building Features**

| CLASS            | Α                         |
|------------------|---------------------------|
| NUMBER OF FLOORS | 12 office floors on East  |
|                  | Tower, 7 office floors on |
|                  | West Tower                |
| YEAR BUILT       | 1987                      |
| LEASABLE AREA    | 305,760 sq. ft. of        |
|                  | commercial space          |
| CREDENTIALS      | BOMA Best Building Silver |
|                  | LEED certification        |
| LANDLORD         | Groupe Mercille           |