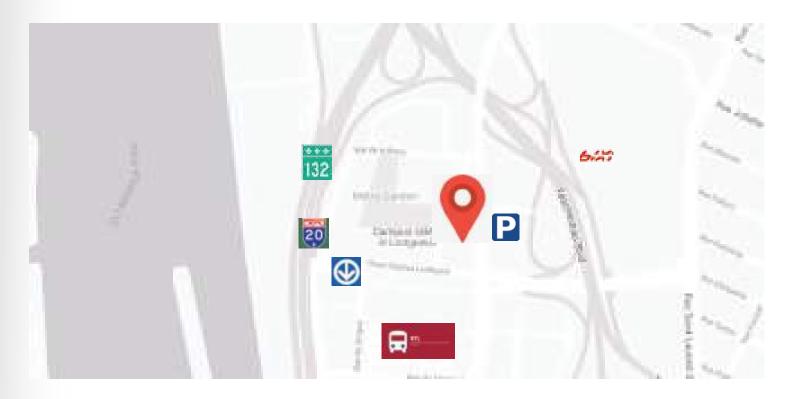

## Always close, always ready

This amazing location is exceptionally accessible by car as well as public transit. A covered and heated pathway connected to the Longueuil-Universitéde Sherbrooke metro station links the Complexe Saint-Charles directly to Montreal and to all major highways and bridges. The building is walking distance from the Longueuil bus terminal, making it easy to travel across South Shore. Moreover, the site offers ample exterior and interior parking spaces.

### Location

At the foot of the Jacques-Cartier Bridge with easy access to all major highways and 10-minute metro ride to downtown Montreal, makes Complexe Saint-Charles an unbeatable location for your business.